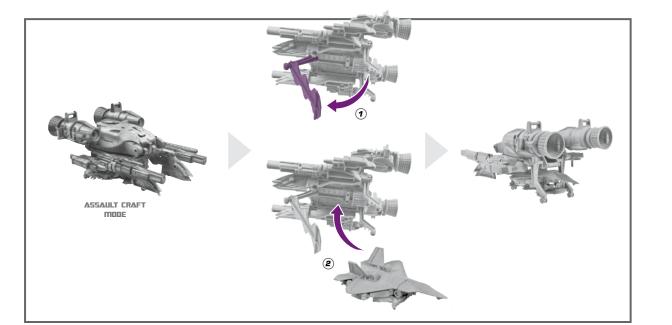

CHANGING TO VEHICLE

CHANGING TO BATTLE STATION

Reverse order of instructions to convert back to assault craft.

Paramount

TRANSFORMERS.COM/INSTRUCTIONS

Retain instructions for future reference.

7 *6* 6

Product and colors may vary. Some poses may require hand support. © 2010 Paramount Pictures Corporation. Manufactured under license from TOMY Company, Ltd. ©\* and/or TM\* & © 2010 Hasbro. All Rights Reserved. TM & ® denote U.S. Trademarks.